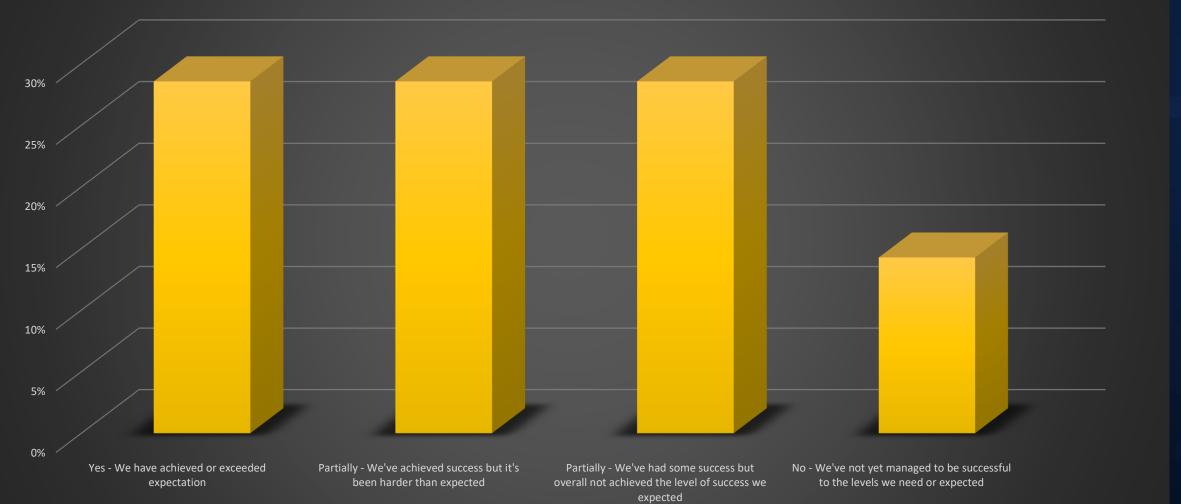

#### Have you achieved the level of success with process automation you expected?

۲

.

۰

۲