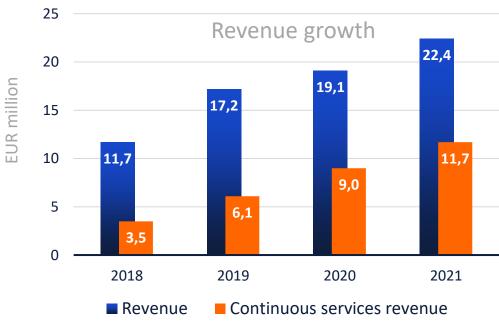

### Financial highlights Q1/2022

Revenue growth Q1/2022

**Growth in Continuous Services** 

22.7%

Growth in Continuous Services

7.2%

Revenue growth Q1/2022

### Financial summary

| Million euros                      | 1-3/2022 | 1-3/2021 | Change | 2021 |
|------------------------------------|----------|----------|--------|------|
| Revenue                            | 5.8      | 5.4      | 7.2%   | 22.4 |
| Revenue from Continuous Services   | 3.4      | 2.8      | 22.7%  | 11.7 |
| Revenue from Professional Services | 2.4      | 2.6      | -9.2%  | 10.7 |
| EBITDA                             | -0.6     | -0.1     | -      | -1.0 |
| EBIT                               | -0.6     | -0.2     | -      | -1.2 |