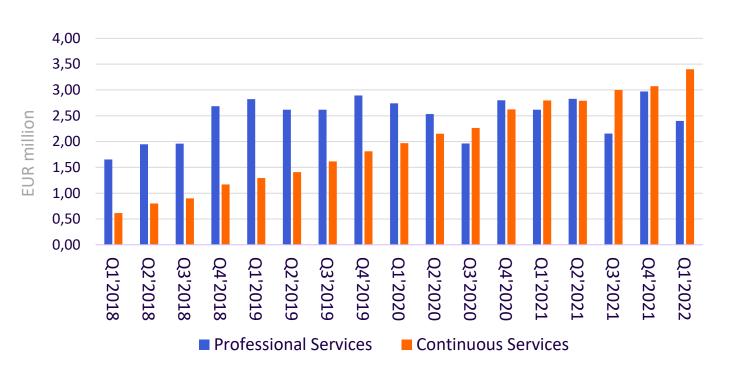

### Financial highlights Q1/2022

Revenue growth Q1/2022

**Growth in Continuous Services** 

22.7%

Growth in Continuous Services

7.2%

Revenue growth Q1/2022

Solid growth of Continuous Services

### Financial summary

| Million euros                      | 1-3/2022 | 1-3/2021 | Change | 2021 |
|------------------------------------|----------|----------|--------|------|
| Revenue                            | 5.8      | 5.4      | 7.2%   | 22.4 |
| Revenue from Continuous Services   | 3.4      | 2.8      | 22.7%  | 11.7 |
| Revenue from Professional Services | 2.4      | 2.6      | -9.2%  | 10.7 |
| EBITDA                             | -0.6     | -0.1     | -      | -1.0 |
| EBIT                               | -0.6     | -0.2     | -      | -1.2 |