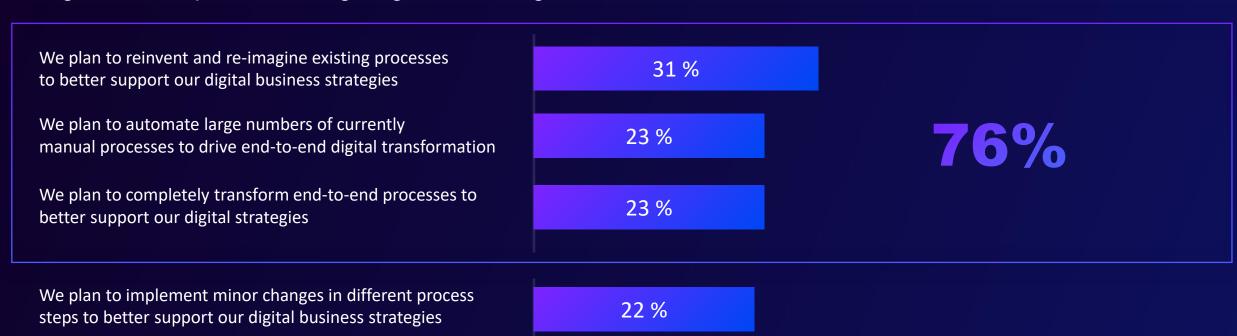

## Customers' automation needs are changing

Which of the following statements best describes an update to your organization's plan to leverage digital technologies in the future?

2%

Source: Forrester's Q2 2021 Global Digital Process Automation Vision Survey Base: 118 business technology decision-makers

We don't plan to make any minor changes in different process

steps to better support our digital business strategies