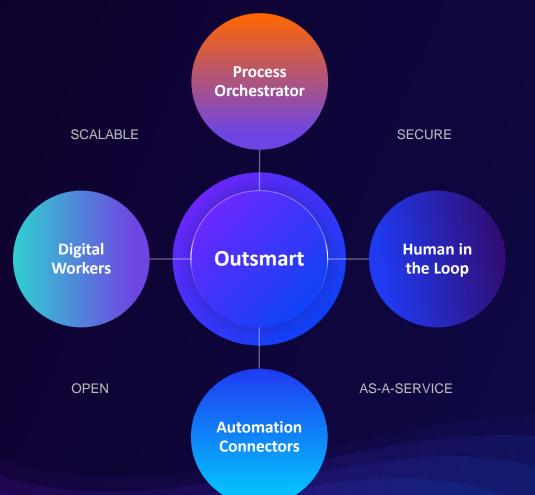

#### DIGITAL WORKFORCE OUTSMART

# Digital Workforce Outsmart Platform: unique offering on the market globally

"You cannot buy an automation fabric in the market today, but you can buy its constituent technologies to cobble together your own."